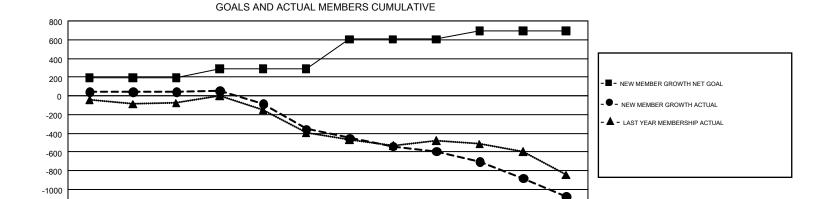

## GMT Constitutional Area 7, Group A

GMT: WAYNE OAKES

REPORT DOES NOT INCLUDE CLUBS IN UNDISTRICTED AREAS.

| Clubs                 |               |           |               | Members               |                                                                |                                                              |                                                    |  |
|-----------------------|---------------|-----------|---------------|-----------------------|----------------------------------------------------------------|--------------------------------------------------------------|----------------------------------------------------|--|
| RESULTS FOR 2016-2017 |               |           |               | RESULTS FOR 2016-2017 |                                                                |                                                              |                                                    |  |
| QUARTER               | NEW CLUB GOAL | NEW CLUBS | DROPPED CLUBS | QUARTER               | NEW MEMBER GROWTH<br>NET GOAL (not reinstated<br>or transfers) | NEW MEMBER<br>GROWTH ACTUAL (not<br>reinstated or transfers) | DROPPED<br>MEMBERS ACTUAL<br>(including transfers) |  |
| JULY/AUG/SEPT         | 3             | 1         | 1             | JULY/AUG/SEPT         | 192                                                            | 821                                                          | 779                                                |  |
| OCT/NOV/DEC           | 5             | 1         | 2             | OCT/NOV/DEC           | 98                                                             | 582                                                          | 978                                                |  |
| JAN/FEB/MAR           | 10            | 1         | 3             | JAN/FEB/MAR           | 315                                                            | 613                                                          | 851                                                |  |
| APR/MAY/JUNE          | 7             | 5         | 11            | APR/MAY/JUNE          | 90                                                             | 1,030                                                        | 1,514                                              |  |

## GOALS AND ACTUAL NEW CLUBS CUMULATIVE

| DROPPED CLUBS: 17             |       | 854 CLUBS OF 1,231 ADDED 1 OR | GENDER DISTRIBUTION             |                 |       |
|-------------------------------|-------|-------------------------------|---------------------------------|-----------------|-------|
|                               |       | MORE NEW MEMBERS              | MALE                            | 17,374 (67.06%) |       |
|                               |       |                               | FEMALE                          | 8,533 (32.94%)  |       |
| DROPPED MEMBERS               |       |                               |                                 |                 |       |
| DECEASED                      | 358   | CLICK HERE FOR CUMULATIVE     | TOTAL FAMILY UNIT MEMBERS       |                 | 4,399 |
| CLUB CANCELLED 12 OTHER 3,752 |       | MEMBERSHIP DATA               | FAMILY MEMBERS PAYING HALF DUES |                 |       |
|                               |       |                               |                                 |                 | 2,228 |
| TOTAL                         | 4,122 |                               |                                 |                 |       |

FEB

JUNE

-1200

JULY

AUG

SEPT

OCT

NOV

DEC