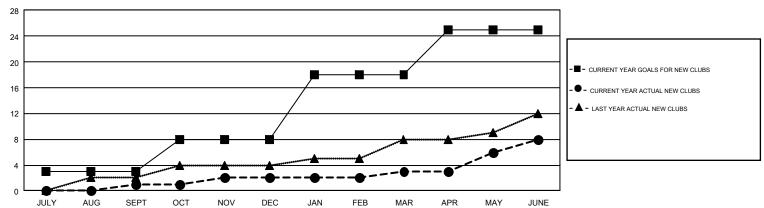

## GMT Constitutional Area 7, Group A

GMT: WAYNE OAKES

REPORT DOES NOT INCLUDE CLUBS IN UNDISTRICTED AREAS.

| Clubs                 |               |           |               | Members               |                                                                |                                                              |                                                    |  |
|-----------------------|---------------|-----------|---------------|-----------------------|----------------------------------------------------------------|--------------------------------------------------------------|----------------------------------------------------|--|
| RESULTS FOR 2016-2017 |               |           |               | RESULTS FOR 2016-2017 |                                                                |                                                              |                                                    |  |
| QUARTER               | NEW CLUB GOAL | NEW CLUBS | DROPPED CLUBS | QUARTER               | NEW MEMBER GROWTH<br>NET GOAL (not reinstated<br>or transfers) | NEW MEMBER<br>GROWTH ACTUAL (not<br>reinstated or transfers) | DROPPED<br>MEMBERS ACTUAL<br>(including transfers) |  |
| JULY/AUG/SEPT         | 3             | 1         | 1             | JULY/AUG/SEPT         | 192                                                            | 821                                                          | 779                                                |  |
| OCT/NOV/DEC           | 5             | 1         | 2             | OCT/NOV/DEC           | 98                                                             | 582                                                          | 978                                                |  |
| JAN/FEB/MAR           | 10            | 1         | 3             | JAN/FEB/MAR           | 315                                                            | 613                                                          | 851                                                |  |
| APR/MAY/JUNE          | 7             | 5         | 11            | APR/MAY/JUNE          | 90                                                             | 1,030                                                        | 1,514                                              |  |

## GOALS AND ACTUAL NEW CLUBS CUMULATIVE

| DROPPED CLUBS: 17             |       | 854 CLUBS OF 1,231 ADDED 1 OR | GENDER DISTRIBUTION             |                 |       |
|-------------------------------|-------|-------------------------------|---------------------------------|-----------------|-------|
|                               |       | MORE NEW MEMBERS              | MALE                            | 17,374 (67.06%) |       |
|                               |       |                               | FEMALE                          | 8,533 (32.94%)  |       |
| DROPPED MEMBERS               |       |                               |                                 |                 |       |
| DECEASED                      | 358   | CLICK HERE FOR CUMULATIVE     | TOTAL FAMILY UNIT MEMBERS       |                 | 4,399 |
| CLUB CANCELLED 12 OTHER 3,752 |       | MEMBERSHIP DATA               | FAMILY MEMBERS PAYING HALF DUES |                 |       |
|                               |       |                               |                                 |                 | 2,228 |
| TOTAL                         | 4,122 |                               |                                 |                 |       |